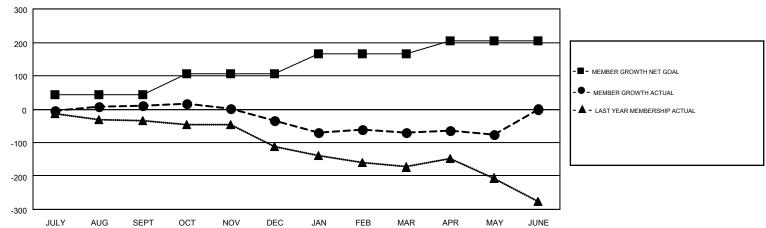

## GOALS AND ACTUAL MEMBERS CUMULATIVE

| DROPPED CLUBS: 1  DROPPED MEMBERS |          | 82 CLUBS OF 146 ADDED 1 OR MORE<br>NEW MEMBERS | GENDER DISTRIE  MALE  FEMALE | 2,721 (67.69%)<br>1,299 (32.31%) |     |
|-----------------------------------|----------|------------------------------------------------|------------------------------|----------------------------------|-----|
| DECEASED                          | 55       | CLICK HERE FOR CUMULATIVE  MEMBERSHIP DATA     | TOTAL FAMILY UNIT MEMBERS    |                                  | 685 |
| CLUB CANCELLED OTHER              | 0<br>347 |                                                | FAMILY MEMBERS PAYING HALF   |                                  | 356 |
| TOTAL                             | 402      |                                                | DOES                         |                                  |     |