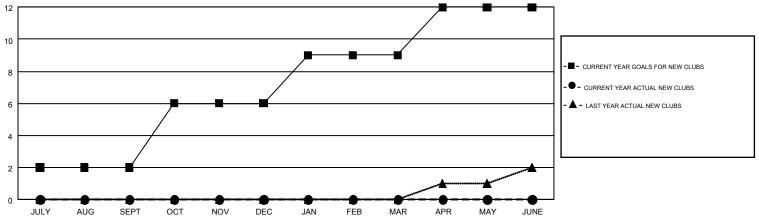

## GMT MONTHLY MEMBERSHIP PROGRESS REPORT

Results as of: 5/31/2019

**LOCATION: LOUISIANA** 

Multiple District 8



## GOALS AND ACTUAL NEW CLUBS CUMULATIVE



## GOALS AND ACTUAL MEMBERS CUMULATIVE



| DROPPED CLUBS: 1  DROPPED MEMBERS |          | 82 CLUBS OF 146 ADDED 1 OR MORE<br>NEW MEMBERS | GENDER DISTRIE  MALE  FEMALE | 2,721 (67.69%)<br>1,299 (32.31%) |     |
|-----------------------------------|----------|------------------------------------------------|------------------------------|----------------------------------|-----|
| DECEASED                          | 55       | CLICK HERE FOR CUMULATIVE  MEMBERSHIP DATA     | TOTAL FAMILY UNIT MEMBERS    |                                  | 685 |
| CLUB CANCELLED OTHER              | 0<br>347 |                                                | FAMILY MEMBERS PAYING HALF   |                                  | 356 |
| TOTAL                             | 402      |